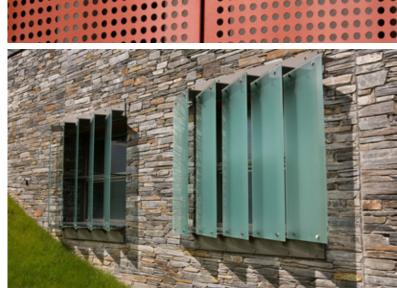

#### DESIGN

- Bespoke frosted glass louvres protect hospital's clinical facilities from direct sunlight
- Maple's Corona brise soleil system in natural wood for south-facing glazing makes interior spaces more comfortable for staff, patients and visitors
- Copper-coloured perforated screen creates dramatic statement at main entrance