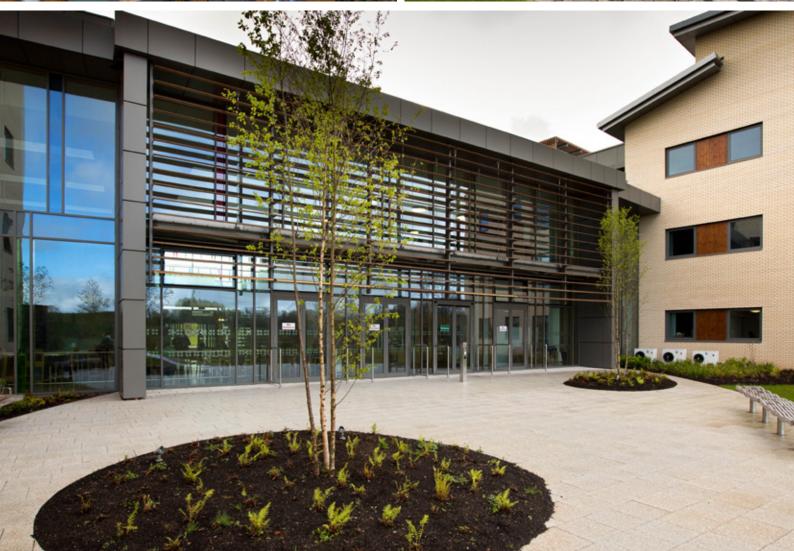

#### PROJECT

Brise soleil and climate façades for new Northern Ireland hospital

#### DESIGN

- Bespoke frosted glass louvres protect hospital's clinical facilities from direct sunlight
- Maple's Corona brise soleil system in natural wood for south-facing glazing makes interior spaces more comfortable for staff, patients and visitors
- Copper-coloured perforated screen creates dramatic statement at main entrance