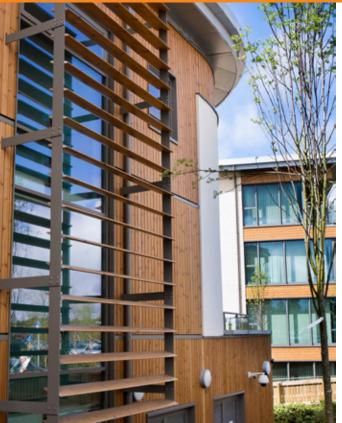

#### PROJECT

Brise soleil and climate façades for new Northern Ireland hospital

#### DESIGN

- Bespoke frosted glass louvres protect hospital's clinical facilities from direct sunlight
- Maple's Corona brise soleil system in natural wood for south-facing glazing makes interior spaces more comfortable for staff, patients and visitors
- Copper-coloured perforated screen creates dramatic statement at main entrance